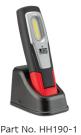

ection
- Impact & Shock Resistant
- 2 Year Warranty

**Function** Rechargeable Inspection Lamp

Size 190mm x 56mm x 33m

Voltage Rechargeable 3.7V, 2200mAh Li-on Battery

Output Worklight - 350lm, Top Light - 80lm

**Colour Temp** 6500K

CRI

**Running Time** Worklight - 3.5hrs, Top Light - 8hrs

Polycarbonate Lens

Base/Housing **ABS Protection** IP54



7 Position Pivoting Base Design



Swivel/Pivot **Hanging Hook** 



Super Strong **Magnetic Base** 



**Top Position Torch Lamp** 



Micro USB Cable



Super Strong Magnetic Rear Pad



3.5 Hour Runtime Flood Lamp

8 Hour Runtime Torch Light

4 Hour Charging Time

Charging Input 5 Volt/1Amp



Chemical & Oil Resistant

High Efficient COB Design

Natural White Light

RoHS Compliant

2 Year Warranty





Part No. HH190 Single Blister





Single Blister