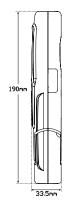

**Function** Rechargeable Inspection Lamp

Size 190mm x 56mm x 33m

Voltage Rechargeable 3.7V, 2200mAh Li-on Battery

Output Worklight - 350lm, Top Light - 80lm

**Colour Temp** 6500K

CRI

**Running Time** Worklight - 3.5hrs, Top Light - 8hrs