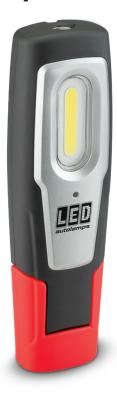

## **Rechargeable Workshop Inspection Lamps**

- High Brightness Worklight with Top Torch
- Latest in COB LED Lighting Technology
- Clean Natural White Light
- 180° 7 Position Pivoting Base
- CE, RoHS Compliant
- IP54 Ingress Protection
- Impact & Shock Resistant
- 2 Year Warranty

**Function** Rechargeable Inspection Lamp

Size 190mm x 56mm x 33m

Voltage Rechargeable 3.7V, 2200mAh Li-on Battery

Output Worklight - 350lm, Top Light - 80lm

**Colour Temp** 6500K

CRI

**Running Time** Worklight - 3.5hrs, Top Light - 8hrs

Polycarbonate Lens

Base/Housing **ABS Protection** IP54

7 Position Pivoting Base Design

Swivel/Pivot **Hanging Hook** 

Super Strong **Magnetic Base** 

**Top Position Torch Lamp** 

Micro USB Cable

Super Strong Magnetic Rear Pad

3.5 Hour Runtime Flood Lamp

8 Hour Runtime Torch Light

4 Hour Charging Time

Charging Input 5 Volt/1Amp

Chemical & Oil Resistant

High Efficient COB Design

Natural White Light

RoHS Compliant